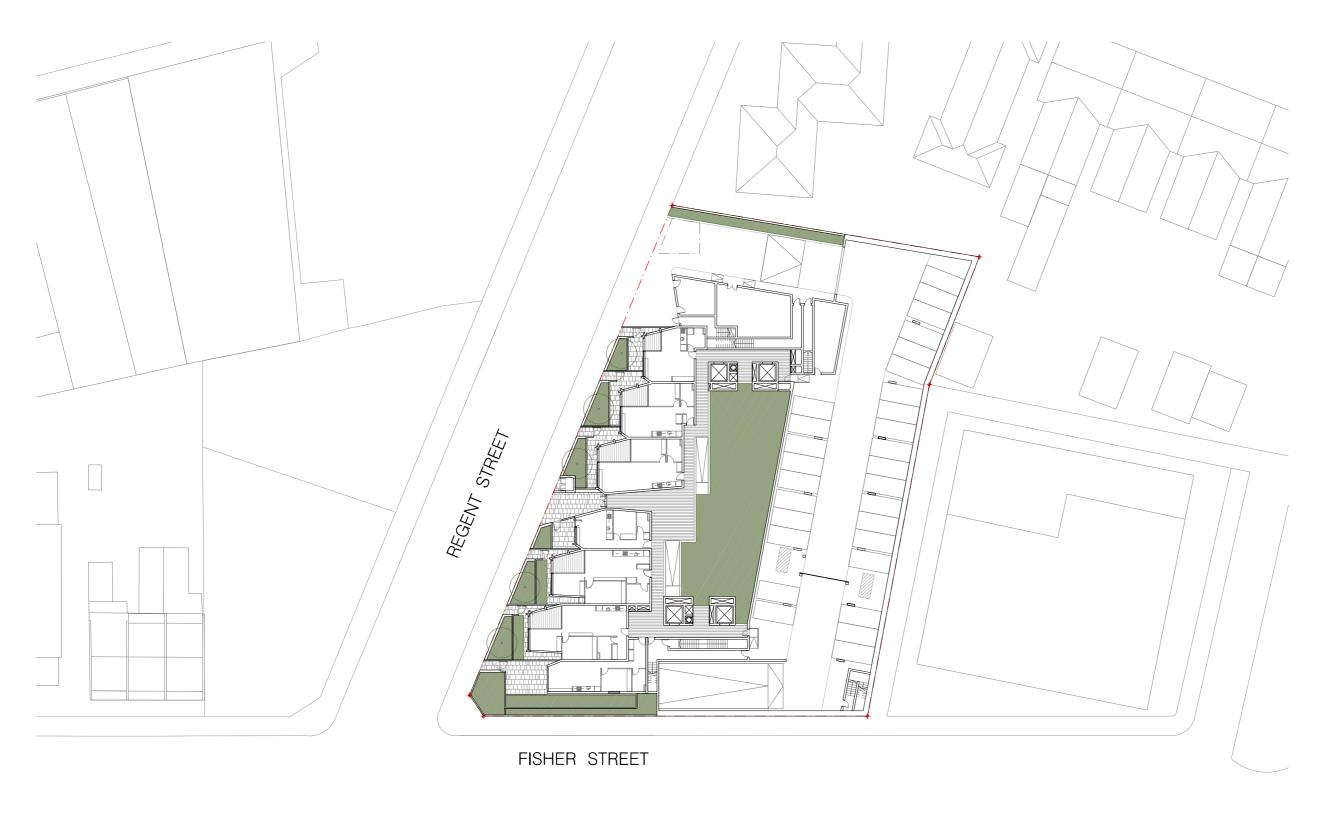

01 INDICATIVE GROUND FLOOR PLAN
- 1:500

PRELIMINARY

DATE:

PROJECT: 3-7 REGENT ST, PETERSHAM
CLIENT: DEICORP PROJECTS (PETERSHAM) P/L

05 MAY 2017

01 INDICATIVE TYPICAL LEVEL FLOOR PLAN

1:500

PRELIMINARY