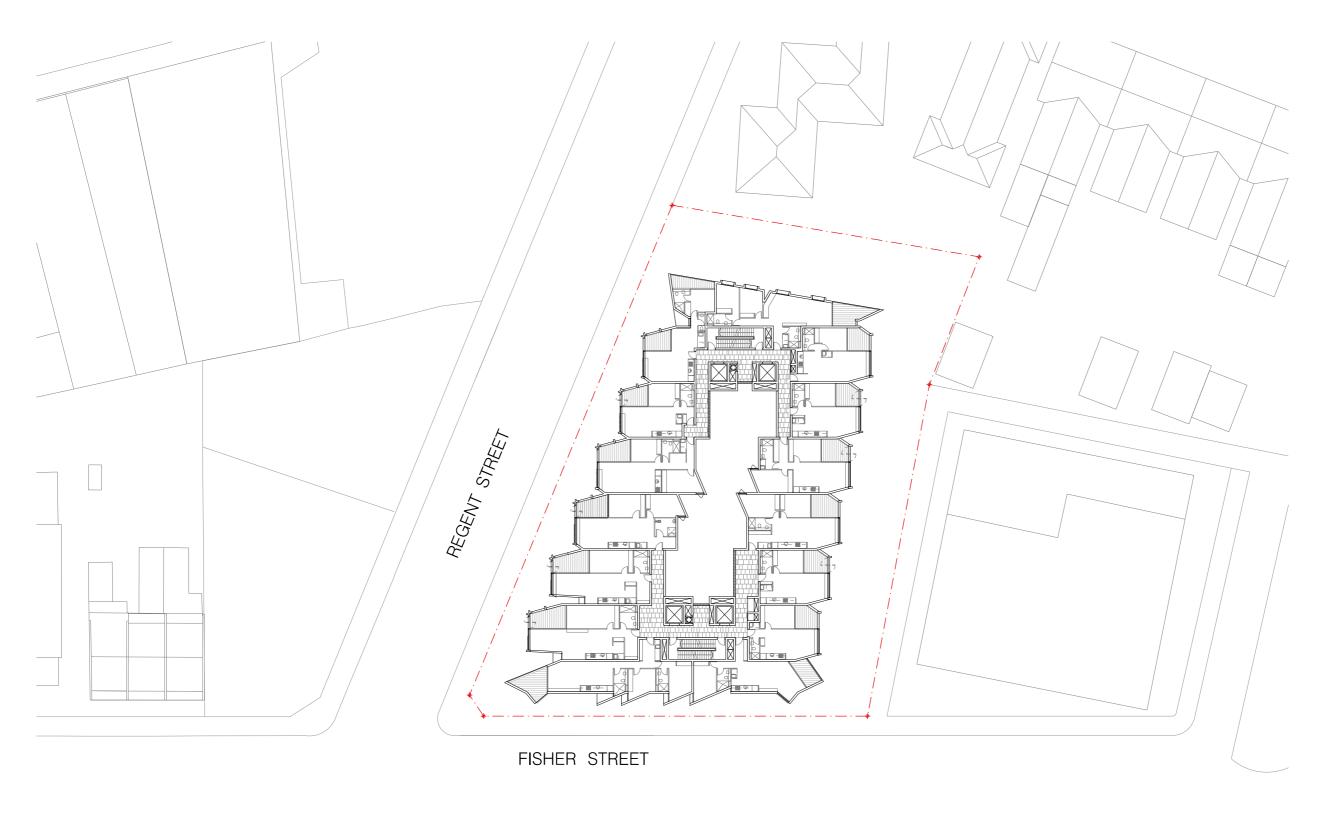

01 INDICATIVE GROUND FLOOR PLAN
- 1:500

PRELIMINARY

DATE:

PROJECT: 3-7 REGENT ST, PETERSHAM
CLIENT: DEICORP PROJECTS (PETERSHAM) P/L

05 MAY 2017

01 INDICATIVE TYPICAL LEVEL FLOOR PLAN

1:500

PRELIMINARY

No.

PROJECT: 3-7 REGENT ST, PETERSHAM DEICORP PROJECTS (PETERSHAM) P/L

05 MAY 2017

DATE:

TYPICAL LEVEL FLOOR PLAN

JOB NO: 5796 SHEET: A3 SCALE: 1:500 CANDALEPAS ASSOCIATES

01 INDICATIVE UPPER LEVEL FLOOR PLAN
1:500