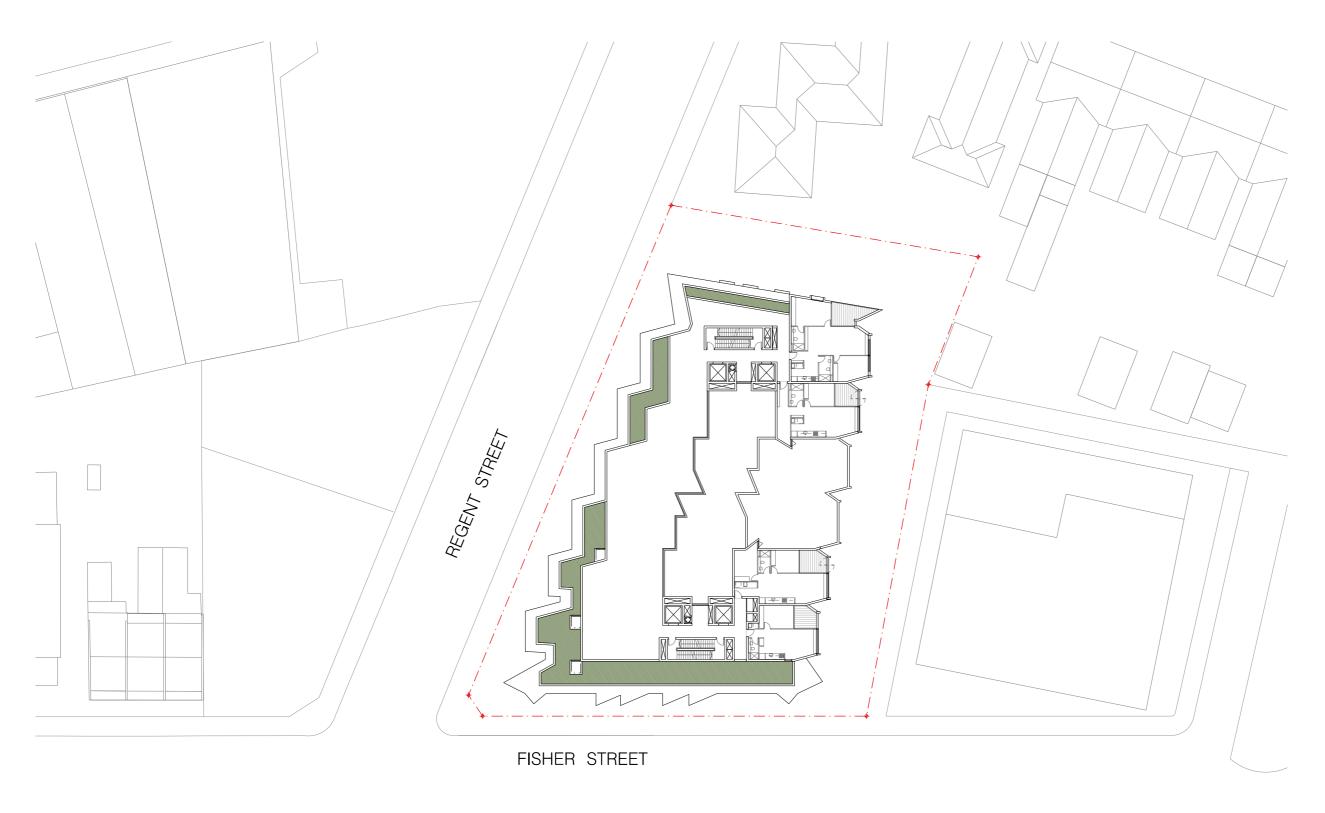

No.

PROJECT: 3-7 REGENT ST, PETERSHAM DEICORP PROJECTS (PETERSHAM) P/L

05 MAY 2017

DATE:

TYPICAL LEVEL FLOOR PLAN

JOB NO: 5796 SHEET: A3 SCALE: 1:500 CANDALEPAS ASSOCIATES

01 INDICATIVE UPPER LEVEL FLOOR PLAN
1:500

PRELIMINARY

Worth Month

SK 12

DATE:

PROJECT: 3-7 REGENT ST, PETERSHAM
CLIENT: DEICORP PROJECTS (PETERSHAM) P/L

05 MAY 2017

UPPER LEVEL FLOOR PLAN

JOB NO: 5796 SHEET: A3 SCALE: 1:500 CANDALEPAS ASSOCIATES